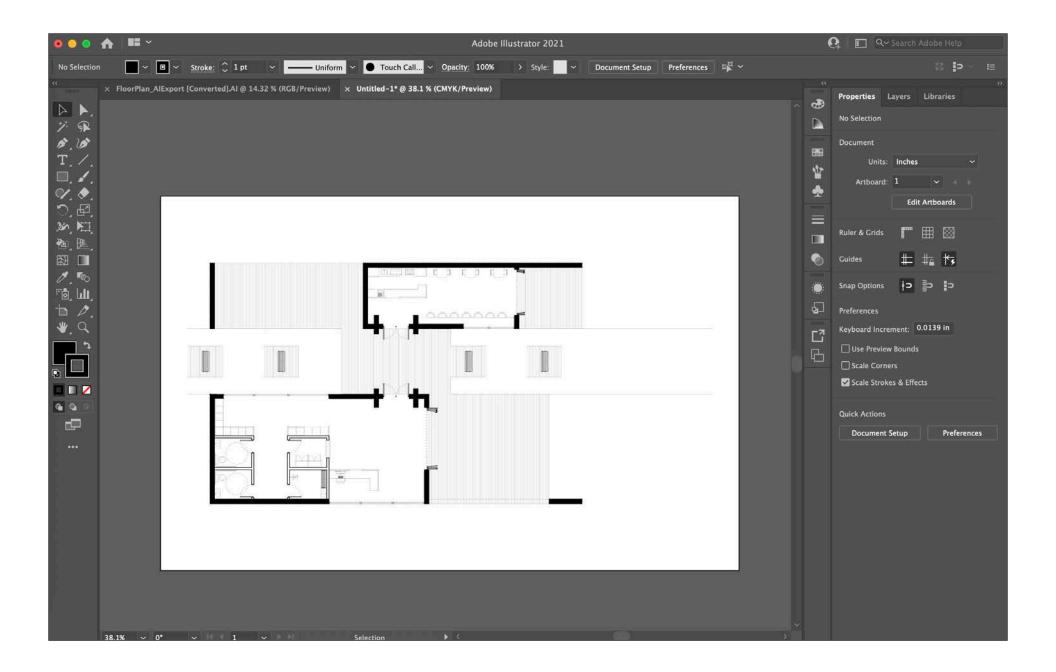

Next, select all of the lines in the drawing and change to color of the 'Stroke' to 'Black'.

Next, select all of the lines in the drawing and select 'Live Paint' or click the 'K' key on your keyboard. 'Live Paint' will allow you to fill in the solid poche of your drawing. If you do not want black poche, you can still this step. Once 'Live Paint' has been activated, select all of the closed shapes you want to fill in with solid black. Make sure that the 'Fill' is set to 'Black' and not another color or no fill.