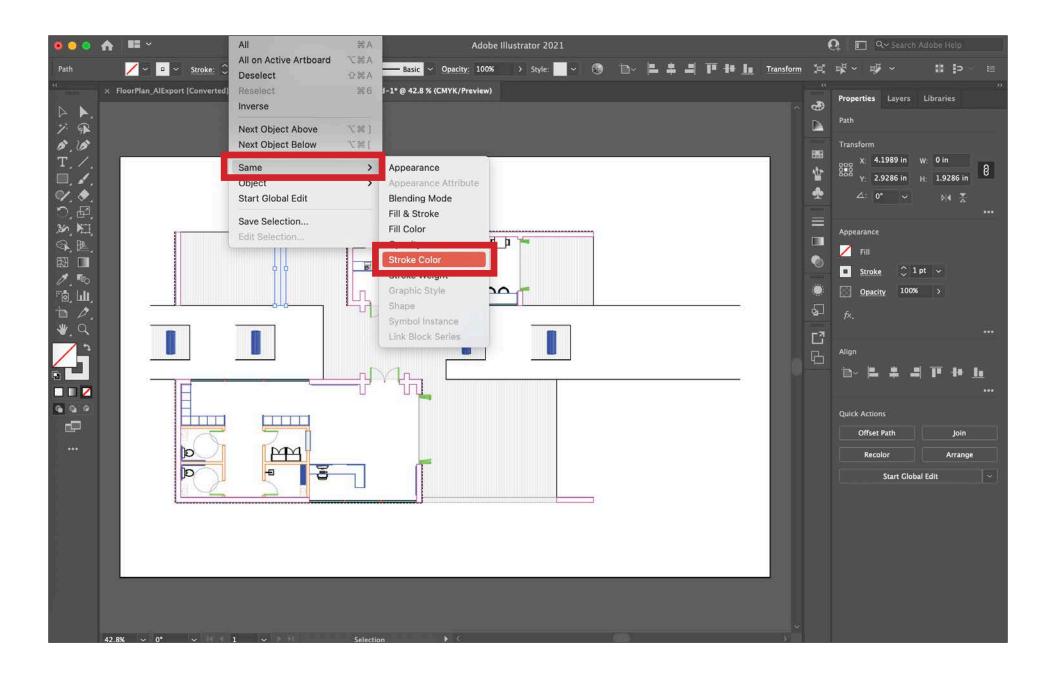

Go back to the new file you created, go to 'File', and select 'Paste' to bring the exported drawing into the new file.

To line weight the drawing, select one of the lines, go to 'Select', go to 'Same', and choose 'Storke Color'. This will select all of the lines in the drawing that are the same stroke color as the one you selected, i.e. all of the lines in the layer you previously assigned in AutoCAD or Rhino.