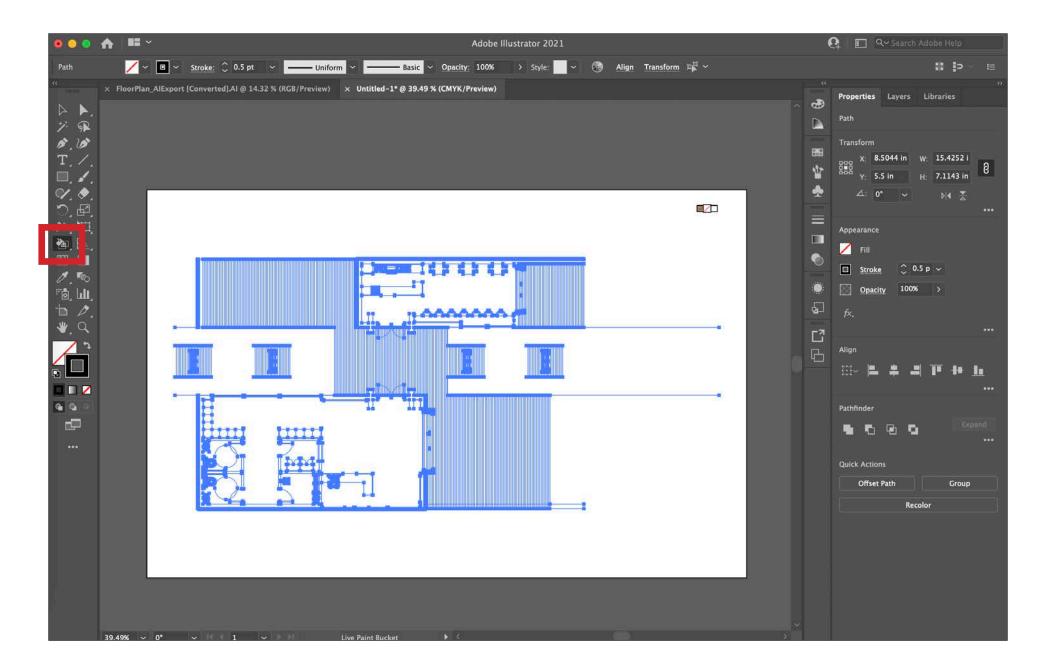

Next, select all of the lines in the drawing and change to color of the 'Stroke' to 'Black'.

Next, select all of the lines in the drawing and select 'Live Paint' or click the 'K' key on your keyboard. 'Live Paint' will allow you to fill in the solid poche of your drawing. If you do not want black poche, you can still this step. Once 'Live Paint' has been activated, select all of the closed shapes you want to fill in with solid black. Make sure that the 'Fill' is set to 'Black' and not another color or no fill.