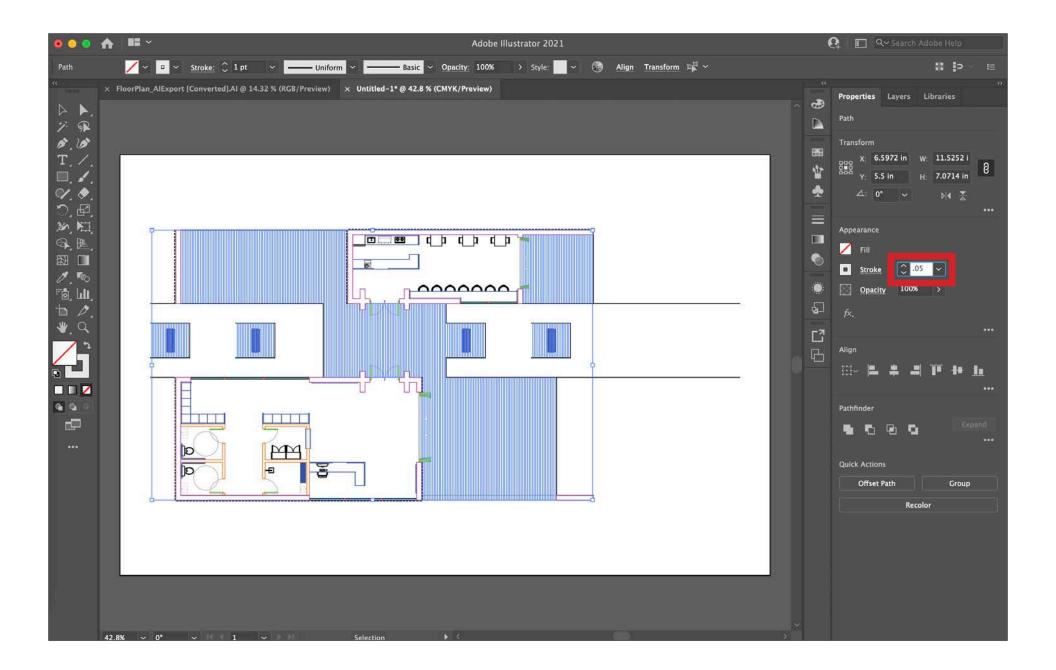

Once all of the lines of a particular line weight have been selected, change them to the desired line weight by going to 'Stroke' and typing in the desired line weight. Repeat the previous two steps until all of the lines have been appropriately line weighted.