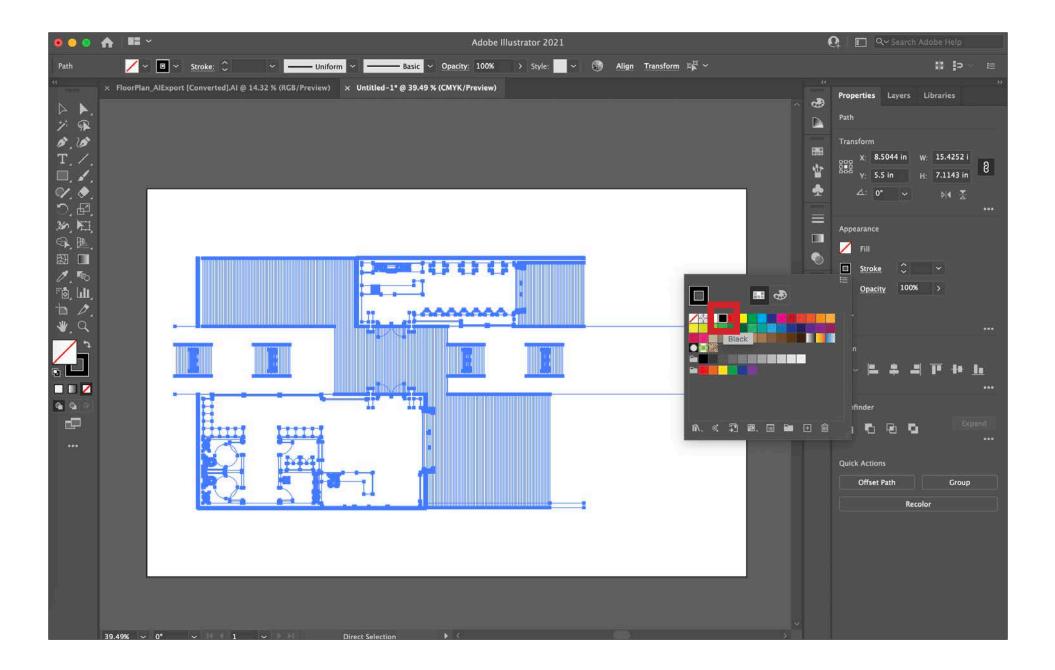

Next, select all of the lines in the drawing and change to color of the 'Stroke' to 'Black'.

Next, select all of the lines in the drawing and select 'Live Paint' or click the 'K' key on your keyboard. 'Live Paint' will allow you to fill in the solid poche of your drawing. If you do not want black poche, you can still this step. Once 'Live Paint' has been activated, select all of the closed shapes you want to fill in with solid black. Make sure that the 'Fill' is set to 'Black' and not another color or no fill.