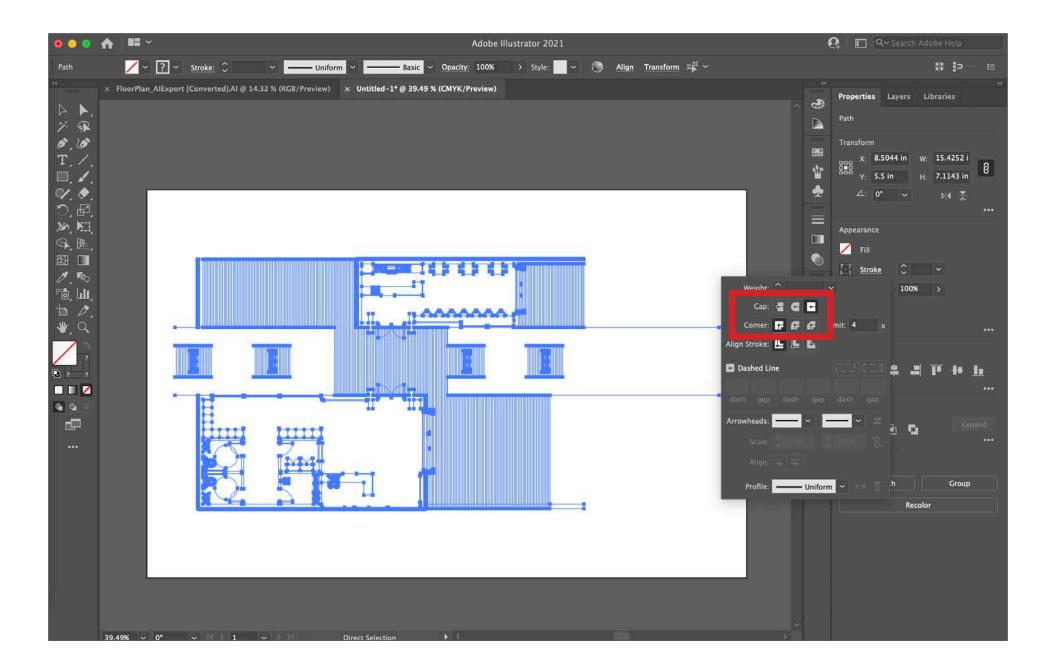

Once all of the lines in the drawing have been appropriately line weighted, select all of the lines in the drawing, go to 'Stroke', and change the 'Cap' and 'Corner' to the orthagonal options, as seen in the images above.